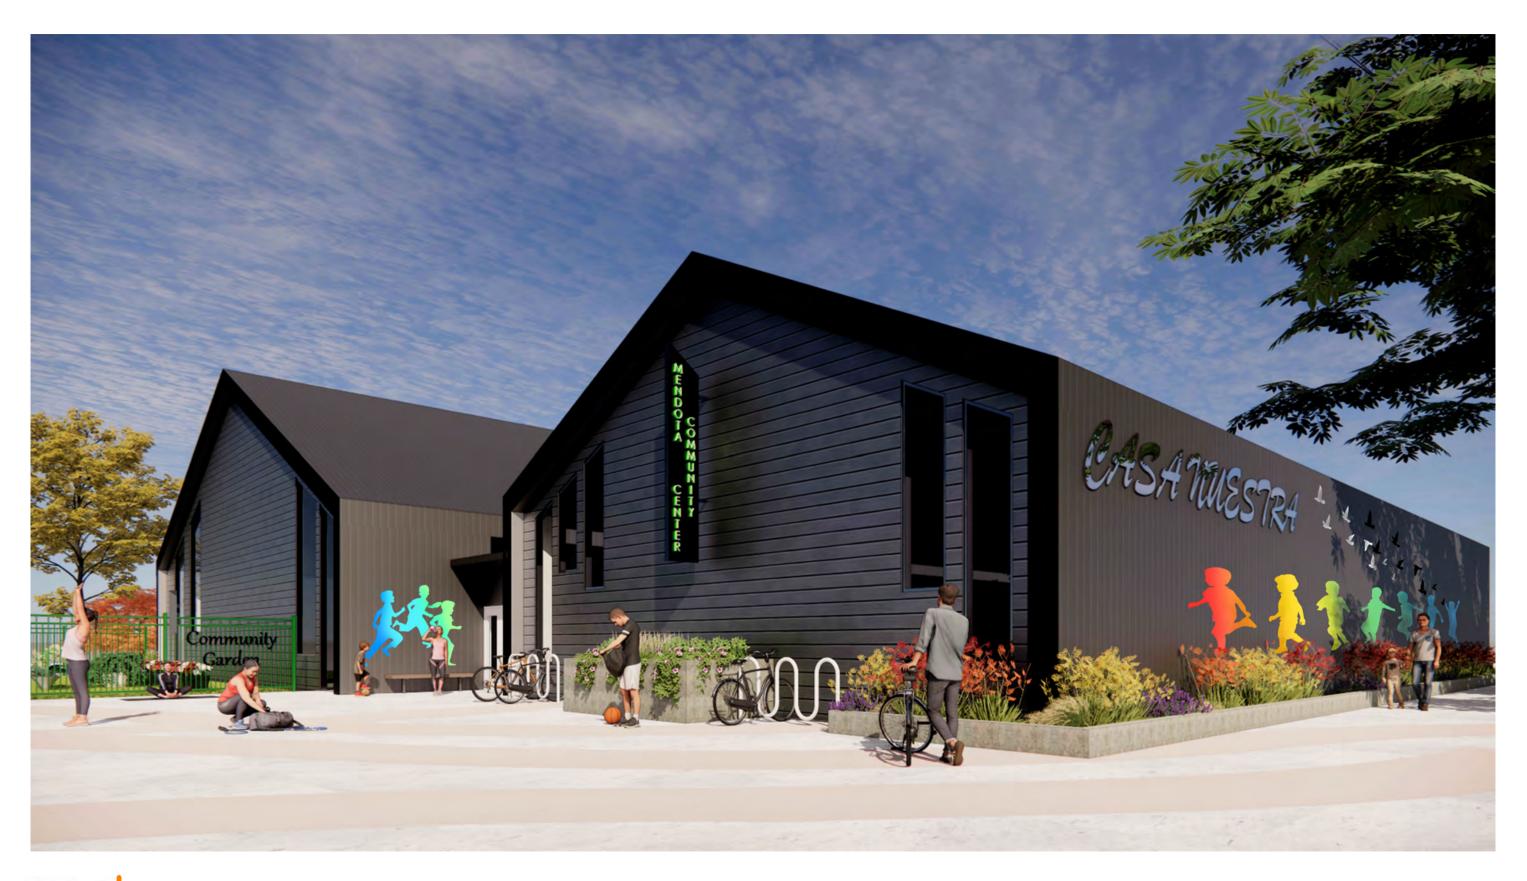

#### BUSINESS

- Council discussion and consideration of the proposed design of the Mendota Community Center and providing direction to staff on how to proceed.
  - a. Receive report from City Manager Gonzalez and RRM Design Group
  - b. Inquiries from City Council to staff
  - c. Mayor Martinez opens floor to receive any comment from the public
  - d. City Council provides direction to staff on how to proceed
- 2. Council discussion and consideration of the draft facility use policy.
  - a. Receive report from City Clerk Cabrera-Garcia
  - b. Inquiries from City Council to staff
  - c. Mayor Martinez opens floor to receive any comment from the public
  - d. City Council provides direction to staff on how to proceed