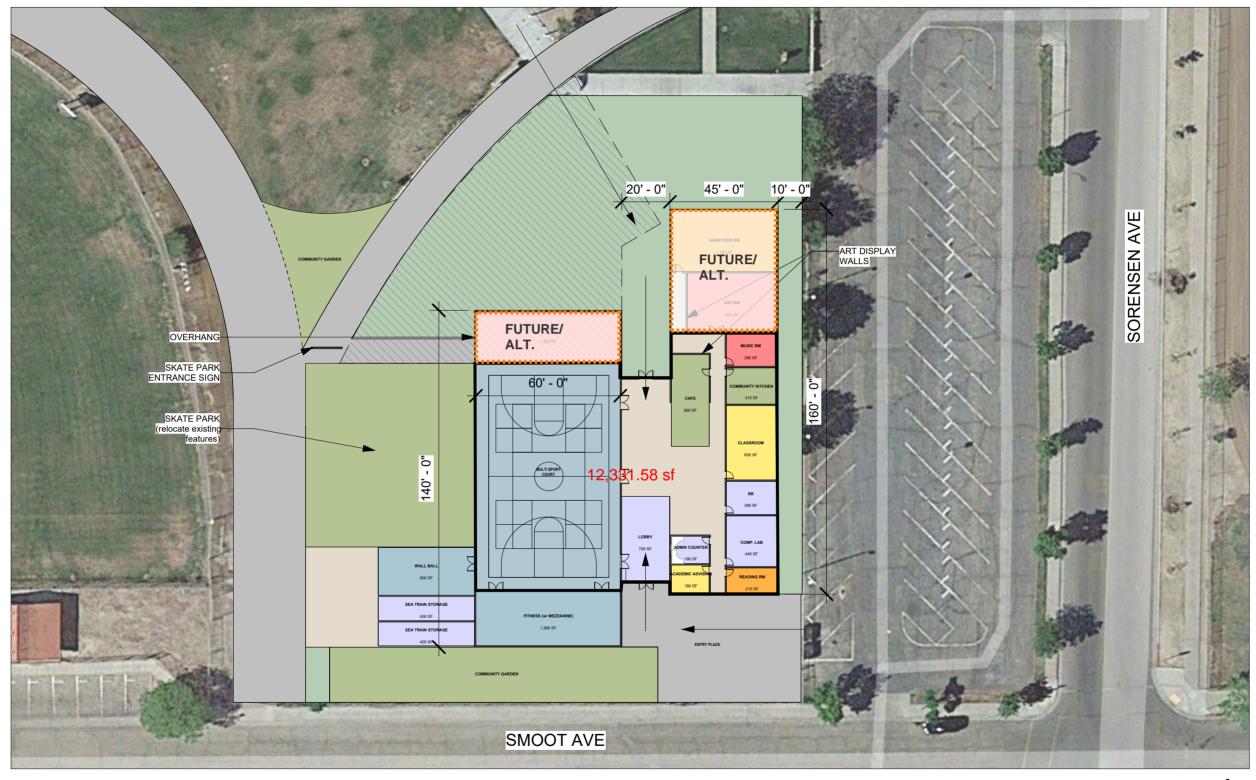

#### BUSINESS

- Council discussion and consideration of the proposed design of the Mendota Community Center and providing direction to staff on how to proceed.
  - a. Receive report from City Manager Gonzalez and RRM Design Group
  - b. Inquiries from City Council to staff
  - c. Mayor Martinez opens floor to receive any comment from the public
  - d. City Council provides direction to staff on how to proceed
- 2. Council discussion and consideration of the draft facility use policy.
  - a. Receive report from City Clerk Cabrera-Garcia
  - b. Inquiries from City Council to staff
  - c. Mayor Martinez opens floor to receive any comment from the public
  - d. City Council provides direction to staff on how to proceed