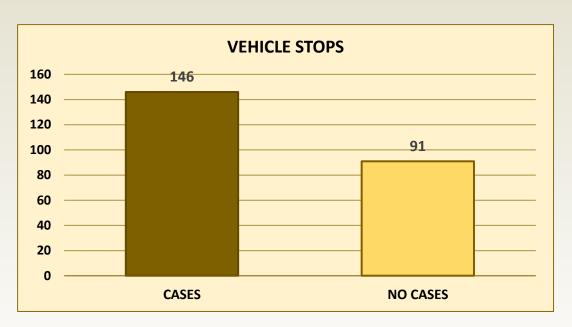

|             | 230002654.1                | 9/20/2023              | Wed         | 230002740.1 | 9/30/2023 | Sat         |
| 230002547.1 | 9/11/2023<br>9/11/2023 | Mon<br>Mon  | 230002655.1<br>230002658.1 | 9/20/2023              | Thu         | 230002741.1 | 9/30/2023 | Sat         |
| 230002348.1 | 3/11/2023              | IVIUII      | 230002038.1                | 3/21/2023              | I I I I     | 230002742.1 | 9/30/2023 | Sat         |



| DAYS               | COUNT |
|--------------------|-------|
| Sun                | 14    |
| Mon                | 18    |
| Tues               | 17    |
| Wed                | 15    |
| Thu                | 25    |
| Fri                | 30    |
| Sat                | 26    |
| <b>Grand Total</b> | 145   |



SEPTEMBER 2023 – VEHICLE STOPS







### **TOTAL VEHICLE STOPS – 237**

- WITH CASE NUMBERS 146
- WITHOUT CASE NUMBERS 91





| CRIME TYPE                         | Decemb | januar januar | Y Februs | March | April | May | June | July | Augus | Septem       | get Octobs    | Hovern | Decemb              | 2023 To | hale State | 1/0 |
|------------------------------------|--------|---------------|----------|-------|-------|-----|------|------|-------|--------------|---------------|--------|---------------------|---------|------------|-----|
| Homicide                           | 0      | 0             | 0        | 0     | 1     | 0   | 0    | 0    | 0     | / <b>%</b> ` | $\overline{}$ | H      | \ \sqrt{\sqrt{\pi}} | 1       | NON-CAL    |     |
| Rape                               | 0      | 0             | 0        | 1