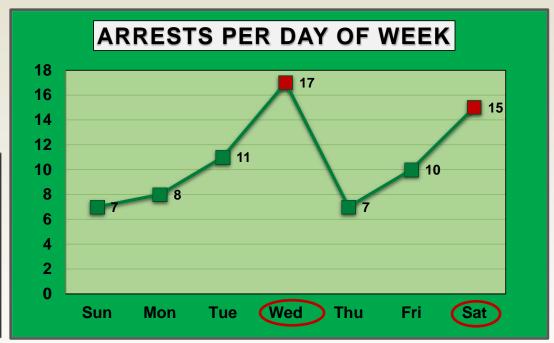

|
| SUSPENDED LICENSE          |     |     |     | 1   |     |     |     | 1                  |
| TRAFFIC COLLISION          | 1   | 1   | 2   | 1   | 2   |     | 1   | 8                  |
| TRESPASS                   |     |     |     |     |     |     | 1   | 1                  |
| VANDALISM                  |     | 1   |     |     |     | 1   | 2   | 4                  |
| VEHICLE STORAGE            | 1   | 1   | 2   |     |     | 2   |     | 6                  |
| WARRANT ARREST             | 1   | 1   | 5   | 3   | 1   | 2   | 2   | 15                 |
| WEAPONS POSSESSION (KNIFE) | _   | _   | -   | 1   | _   |     |     | 1                  |
| Grand Total                | 14  | 18  | 23  | 27  | 20  | 26  | 26  | 153                |



**SEPTEMBER 2023 - ARRESTS** 









### **SEPTEMBER 2023 - CITES**



| CASE#       | RPT DATE               | DAY OF WEEK | CASE#                      |                        | DAY OF WEEK | CASE#       | RPT DATE  | DAY OF WEEK |
|-------------|------------------------|-------------|----------------------------|------------------------|-------------|-------------|-----------|-------------|
| 230002447.1 | 9/1/2023               | Fri         | 230002549.1                | 9/11/2023              | Mon         | 230002660.1 | 9/21/2023 | Thu         |
| 230002450.1 | 9/1/2023               | Fri         | 230002550.1                | 9/12/2023              | Tue         | 230002664.1 | 9/22/2023 | Fri         |
| 230002454.1 | 9/2/2023               | Sat         | 230002555.1                | 9/12/2023              | T