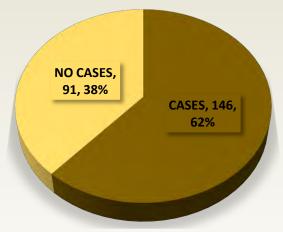

| 230002654.1                | 9/20/2023              | Wed         | 230002740.1 | 9/30/2023 | Sat         |
| 230002547.1 | 9/11/2023<br>9/11/2023 | Mon<br>Mon  | 230002655.1<br>230002658.1 | 9/20/2023              | Thu         | 230002741.1 | 9/30/2023 | Sat         |
| 230002348.1 | 3/11/2023              | IVIUII      | 230002038.1                | 3/21/2023              | I I I I     | 230002742.1 | 9/30/2023 | Sat         |



| DAYS               | COUNT |
|--------------------|-------|
| Sun                | 14    |
| Mon                | 18    |
| Tues               | 17    |
| Wed                | 15    |
| Thu                | 25    |
| Fri                | 30    |
| Sat                | 26    |
| <b>Grand Total</b> | 145   |



SEPTEMBER 2023 – VEHICLE STOPS







### **TOTAL VEHICLE STOPS – 237**

- WITH CASE NUMBERS 146
- WITHOUT CASE NUMBERS 91





| CRIME TYPE                         | Decemb | januar januar | Y Februs | March | April | May | June | July | Augus | Septem       | get Octobs    | Hovern | Decemb              | 2023 To | hale State | 1/0 |
|------------------------------------|--------|---------------|----------|-------|-------|-----|------|------|-------|--------------|---------------|--------|---------------------|---------|------------|-----|
| Homicide                           | 0      | 0             | 0        | 0     | 1     | 0   | 0    | 0    | 0     | / <b>%</b> ` | $\overline{}$ | H      | \ \sqrt{\sqrt{\pi}} | 1       | NON-CAL    |     |
| Rape                               | 0      | 0             | 0        | 1