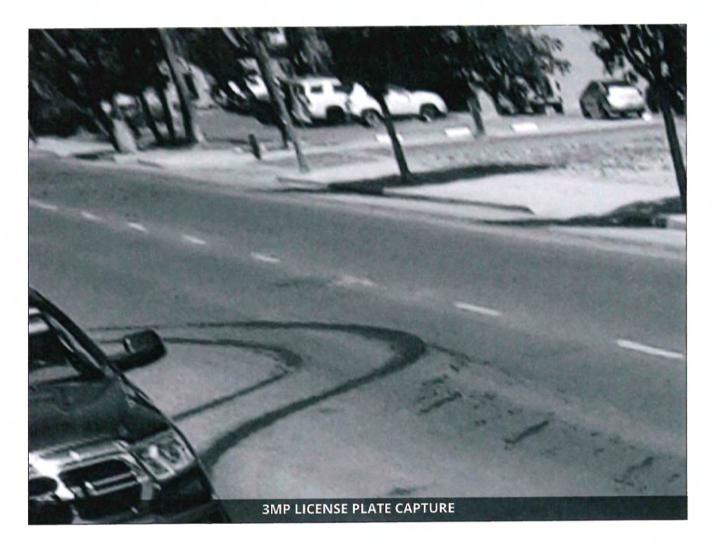

- Council discussion and consideration of Resolution No. 23-75, approving the \$115,270.10 proposal submitted by Surveillance Integration for the installation of community video policing infrastructure; authorizing the City Manager to execute all documents necessary therefor.
  - a. Receive report from Chief of Police Smith
  - b. Inquiries from City Council to staff
  - c. Mayor Martinez opens floor to receive any comment from the public
  - d. City Council provides input and considers Resolution No. 23-75 for adoption
- 4. Council discussion and consideration of Resolution No. 23-76, approving the \$79,600.00 proposal submitted by Howell Communications for the purchase and installation of a self-supporting communications tower at the new Police Station and Council Chambers; authorizing the City Manager to execute all documents necessary therefor.
  - a. Receive report from Chief of Police Smith
  - b. Inquiries from City Council to staff
  - c. Mayor Martinez opens floor to receive any comment from the public
  - d. City Council provides input and considers Resolution No. 23-76 for adoption