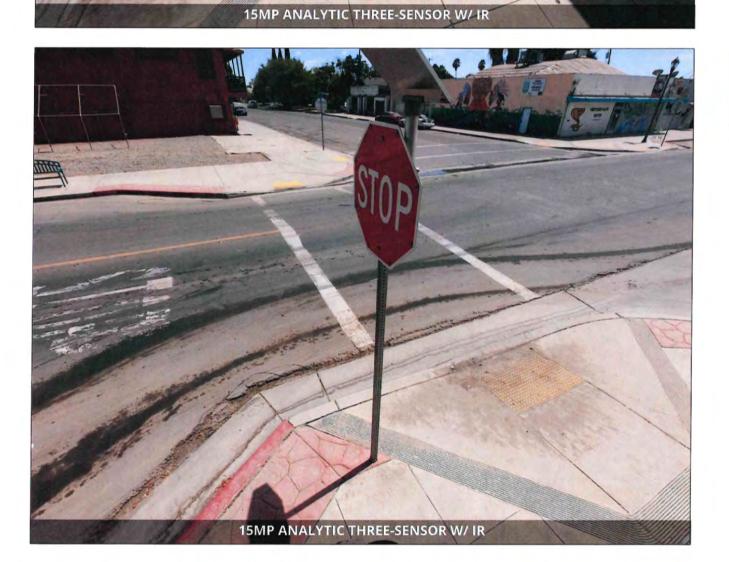

#### BUSINESS

- Council discussion and consideration of Resolution No. 23-73, approving the \$160,637.57 proposal submitted by Sound Contracting for the installation of the audio and video systems in the new Police Station and Council Chambers; authorizing the City Manager to execute all documents necessary therefor.
  - a. Receive report from City Clerk Cabrera-Garcia and Chief of Police Smith
  - b. Inquiries from City Council to staff
  - c. Mayor Martinez opens floor to receive any comment from the public
  - d. City Council provides input and considers Resolution No. 23-73 for adoption
- Council discussion and consideration of Resolution No. 23-74, approving the \$130,037.35 proposals submitted by Surveillance Integration for the installation of the access control system and the video security system in the new Police Station and Council Chambers; authorizing the City Manager to execute all documents necessary therefor.
  - a. Receive report from Chief of Police Smith
  - b. Inquiries from City Council to staff
  - c. Mayor Martinez opens floor to receive any comment from the public
  - d. City Council provides input and considers Resolution No. 23-74 for adoption