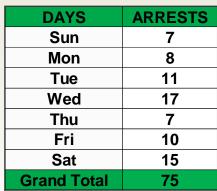

|
| SUSPENDED LICENSE          |     |     |     | 1   |     |     |     | 1                  |
| TRAFFIC COLLISION          | 1   | 1   | 2   | 1   | 2   |     | 1   | 8                  |
| TRESPASS                   |     |     |     |     |     |     | 1   | 1                  |
| VANDALISM                  |     | 1   |     |     |     | 1   | 2   | 4                  |
| VEHICLE STORAGE            | 1   | 1   | 2   |     |     | 2   |     | 6                  |
| WARRANT ARREST             | 1   | 1   | 5   | 3   | 1   | 2   | 2   | 15                 |
| WEAPONS POSSESSION (KNIFE) | _   | _   | -   | 1   | _   |     |     | 1                  |
| Grand Total                | 14  | 18  | 23  | 27  | 20  | 26  | 26  | 153                |



**SEPTEMBER 2023 - ARRESTS** 









### **SEPTEMBER 2023 - CITES**



| CASE#       | RPT DATE               | DAY OF WEEK | CASE#                      |                        | DAY OF WEEK | CASE#       | RPT DATE  | DAY OF WEEK |
|-------------|------------------------|-------------|----------------------------|------------------------|-------------|-------------|-----------|-------------|
| 230002447.1 | 9/1/2023               | Fri         | 230002549.1                | 9/11/2023              | Mon         | 230002660.1 | 9/21/2023 | Thu         |
| 230002450.1 | 9/1/2023               | Fri         | 230002550.1                | 9/12/2023              | Tue         | 230002664.1 | 9/22/2023 | Fri         |
| 230002454.1 | 9/2/2023               | Sat         | 230002555.1                | 9/12/2023              |