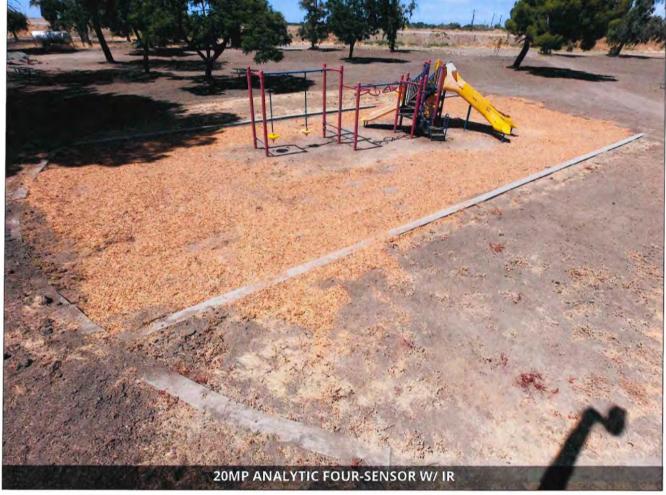

- Council discussion and consideration of Resolution No. 23-75, approving the \$115,270.10 proposal submitted by Surveillance Integration for the installation of community video policing infrastructure; authorizing the City Manager to execute all documents necessary therefor.
  - a. Receive report from Chief of Police Smith
  - b. Inquiries from City Council to staff
  - c. Mayor Martinez opens floor to receive any comment from the public
  - d. City Council provides input and considers Resolution No. 23-75 for adoption
- 4. Council discussion and consideration of Resolution No. 23-76, approving the \$79,600.00 proposal submitted by Howell Communications for the purchase and installation of a self-supporting communications tower at the new Police Station and Council Chambers; authorizing the City Manager to execute all documents necessary therefor.
  - a. Receive report from Chief of Police Smith
  - b. Inquiries from City Council to staff
  - c. Mayor Martinez opens floor to receive any comment from the public
  - d. City Council provides input and considers Resolution No. 23-76 for adoption