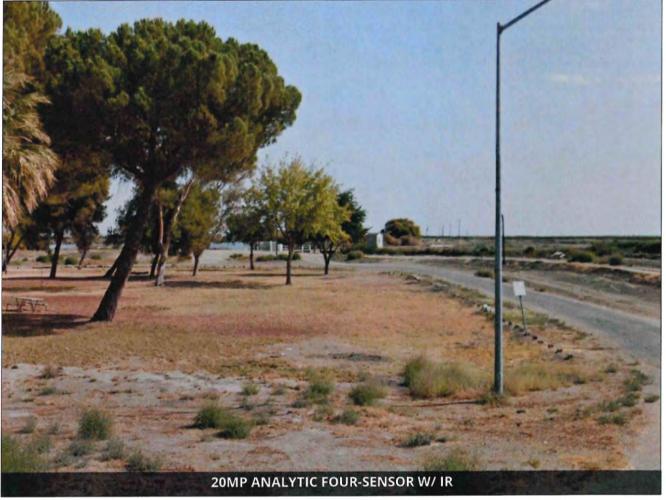

- Council discussion and consideration of Resolution No. 23-75, approving the \$115,270.10 proposal submitted by Surveillance Integration for the installation of community video policing infrastructure; authorizing the City Manager to execute all documents necessary therefor.
  - a. Receive report from Chief of Police Smith
  - b. Inquiries from City Council to staff
  - c. Mayor Martinez opens floor to receive any comment from the public
  - d. City Council provides input and considers Resolution No. 23-75 for adoption
- 4. Council discussion and consideration of Resolution No. 23-76, approving the \$79,600.00 proposal submitted by Howell Communications for the purchase and installation of a self-supporting communications tower at the new Police Station and Council Chambers; authorizing the City Manager to execute all documents necessary therefor.
  - a. Receive report from Chief of Police Smith
  - b. Inquiries from City Council to staff
  - c. Mayor Martinez opens floor to receive any comment from the public
  - d. City Council provides input and considers Resolution No. 23-76 for adoption