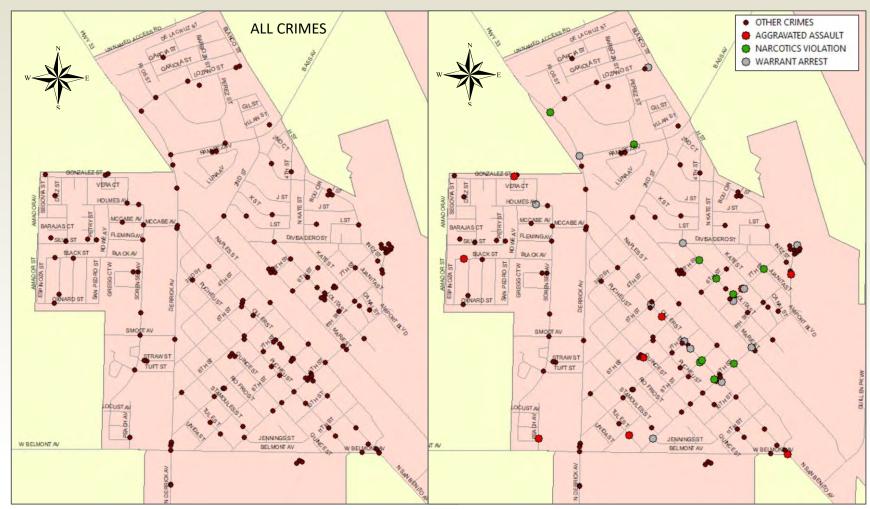

DUI ARREST              | VC 23152(B)                         |
| 230002726.1 |         | 9/29/2023 | Fri  | NO     | RAPE                    | PC 261.5                            |
| 230002728.1 |         | 9/29/2023 | Fri  | NO     | INCIDENT REPORT         |                                     |
| 230002732.1 |         | 9/29/2023 | Fri  | NO     | ERROR                   |                                     |
| 230002734.1 |         | 9/30/2023 | Sat  | YES    | VANDALISM               | PC 594, PC 602                      |
| 230002735.1 |         | 9/30/2023 | Sat  | YES    | OPEN CONTAINER          | BP 25620                            |
| 230002737.1 |         | 9/30/2023 | Sat  | NO     | PETTY THEFT             | PC 484                              |



SEPTEMBER 2023 - MAP









| CRIME TYPE                 | Sun | Mon | Tue | Wed | Thu | Fri | Sat | <b>Grand Total</b> |
|----------------------------|-----|-----|-----|-----|-----|-----|-----|--------------------|
| AGGRAVATED ASSAULT         | 2   |     | 2   | 1   | 1   | 1   | 1   | 8                  |
| AGGRAVATED ASSAULT (DV)    |     | 1   |     | 2   |     |     | 2   | 5                  |
| ANIMAL COMPLAINT           |     |     |     | 1   |     |     |     | 1                  |
| BRANDISHING                |     |     |     |     |     |     | 1   | 1                  |
| BREAKING TRACTION          |     |     |     |     |     | 1   | 1   | 2                  |
| BURGLARY TOOLS             |     |     |     |     |     | 1   |     | 1                  |
| CHECK FRAUD                |     |     |