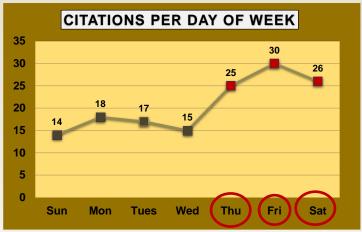

9/10/2023              | Sun<br>Sun  | 230002647.1                | 9/19/2002              | Thu         | 230002738.1 | 9/30/2023 | Sat         |
| 230002541.1 | 9/10/2023              | Mon         |                            |                        | Wed         |             |           |             |
| 230002546.1 |                        |             | 230002654.1                | 9/20/2023              | Wed         | 230002740.1 | 9/30/2023 | Sat         |
| 230002547.1 | 9/11/2023<br>9/11/2023 | Mon<br>Mon  | 230002655.1<br>230002658.1 | 9/20/2023              | Thu         | 230002741.1 | 9/30/2023 | Sat         |
| 230002348.1 | 3/11/2023              | IVIUII      | 230002038.1                | 3/21/2023              | I I I I     | 230002742.1 | 9/30/2023 | Sat         |



| DAYS               | COUNT |
|--------------------|-------|
| Sun                | 14    |
| Mon                | 18    |
| Tues               | 17    |
| Wed                | 15    |
| Thu                | 25    |
| Fri                | 30    |
| Sat                | 26    |
| <b>Grand Total</b> | 145   |



SEPTEMBER 2023 – VEHICLE STOPS







### **TOTAL VEHICLE STOPS – 237**

- WITH CASE NUMBERS 146
- WITHOUT CASE NUMBERS 91





| CRIME TYPE                         | Decemb | januar januar | Y Februs | March | April | May | June | July | Augus | Septem       | get Octobs    | Hovern | Decemb              | 2023 To | hale State | 1/0 |
|------------------------------------|--------|---------------|----------|-------|-------|-----|------|------|-------|--------------|--------------