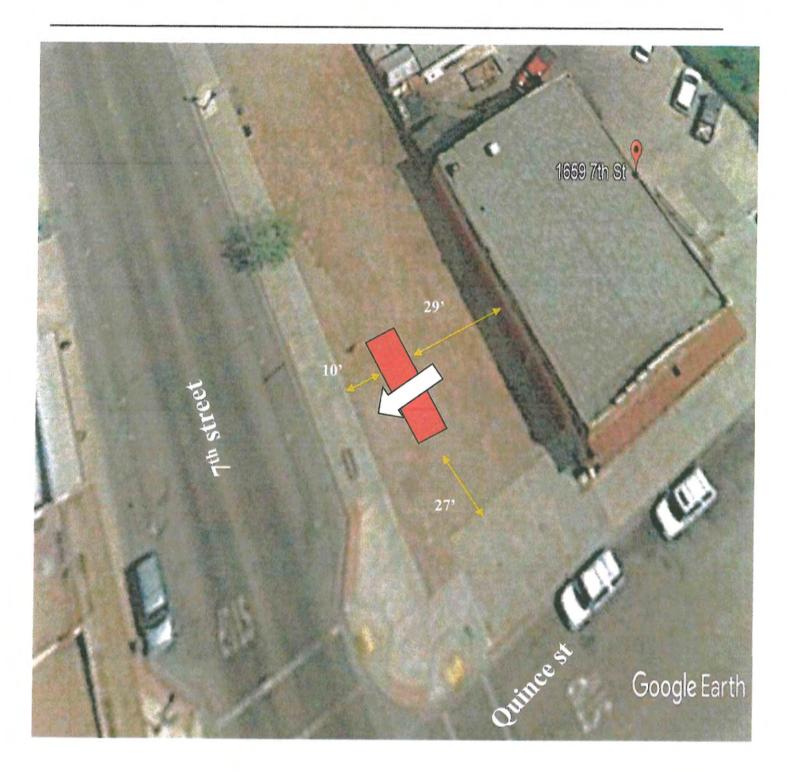

TE:         | 2023 SA     | LESMAN:      | Ion Fortado | CITY:      | Mendota         |
|---------------|-------------|--------------|-------------|------------|-----------------|
| ACCT #: 6     | 01285 OR    | GANIZATION:_ | MENDOTA Y   | OUTH RECRE | ATION           |
| CHAIRMAN:     | Corina Bar  | nuelos       | PHONE:      |            |                 |
| STAND SIZE:   | 24'         | STAND UP D   | DATE: 6/23  | STAND DOW  | N DATE: 7/10    |
| ADDRESS / INT | TERSECTION: | 1659 7th ST  | REET        | FIRE:      | FRESNO CO. FIRE |
|               |             |              |             |            |                 |

SPECIAL INSTRUCTIONS: STAND Faces 7<sup>th</sup> street. Start stand 27' from sidewalk on Quince st 29' from building, 10' from sidewalk on 7<sup>th</sup> st



#### DISPLAY THIS PERMIT CONSPICUOUSLY AT THE PLACE OF BUSINESS FOR WHICH IT IS ISSUED

| CALIFORNIA DEPARTMENT OF TAX AND FEE A<br>TEMPORARY SELLER'S PERMI<br>PERMIT NUMBER                                                                                                                                              | SL month and a                                                                                                                                                                                                                                                        |
|------------------------------------------------------------------------------------------------------------------------------------------------------------------------------------------------------------------------