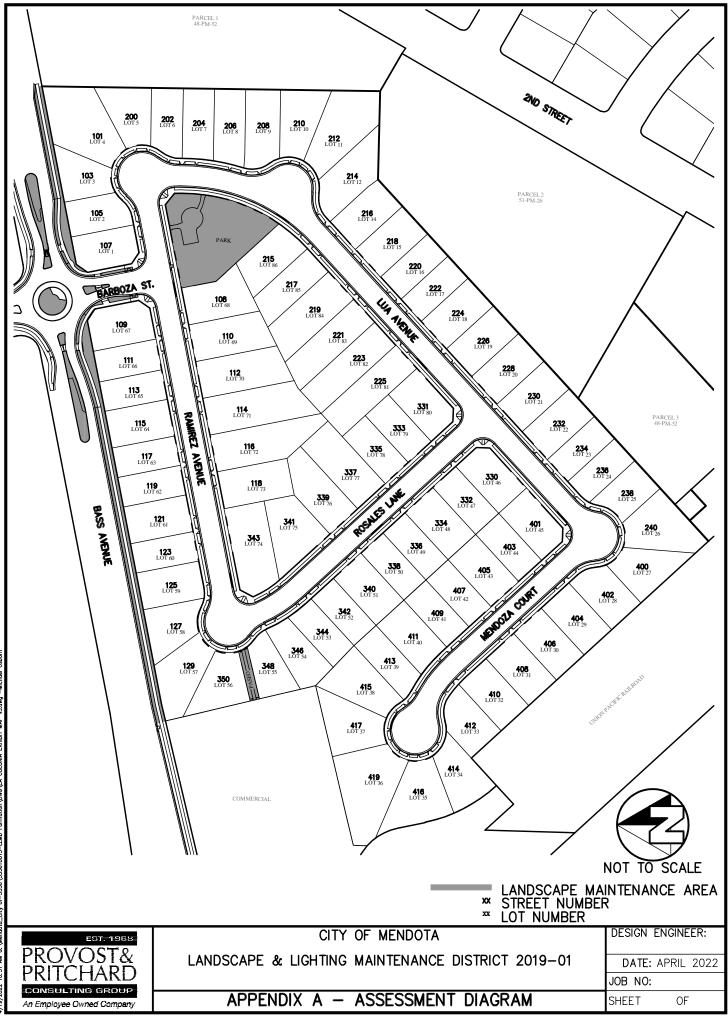

The area which is included in LLMD 2019-01 is shown on the Assessment Diagram in Appendix A. The Assessment Diagram shows the boundary of the LLMD, the areas to be maintained, and all of the properties that are assessed. This Engineer's Report ("Report") describes the LLMD, and the proposed assessments for this fiscal year. The maintenance, operation and servicing of the improvements associated with the LLMD that provides a special benefit to the properties in that area are tabulated, and each parcel is assessed

# 2 Description of LLMD 2019-01

LLMD 2019-01 includes the entire boundary of Tract 6218, also known as the La Colonia subdivision. The boundary and layout of the LLMD 2019-01 are shown on the Assessment Diagram in Appendix A. All parcels within the tract are within a single zone of benefit.

# 2.2 Landscape Maintenance

Landscape maintenance areas within the LLMD 2019-01 include center median landscaping and parkway landscaping along Bass Avenue, the major perimeter street, and including the center circle of the roundabout; center median landscaping and parkway landscaping along Barboza Street (between Bass Avenue and Ramirez Avenue), the primary access street to the tract; public easement (paseo) landscaping; and the neighborhood park open space area landscaping. Particular services provided may include, but would not be limited to:

# Appendix A Assessment Diagram

The attached Assessment Diagram shows the boundary of LLMD 2019-01 and all of the parcels included within that boundary. All of the residential parcels are included on the Assessment Roll, which appears as Appendix B. The non-residential and public benefit parcels are not included in the allocation of LLMD costs.

19/2022 10:31 AM G:\Mendota City of-3336/333618015-11MD Formation\DWG\LA COLONIA EXHIBIT MAP v3.dwa -Michael Osh