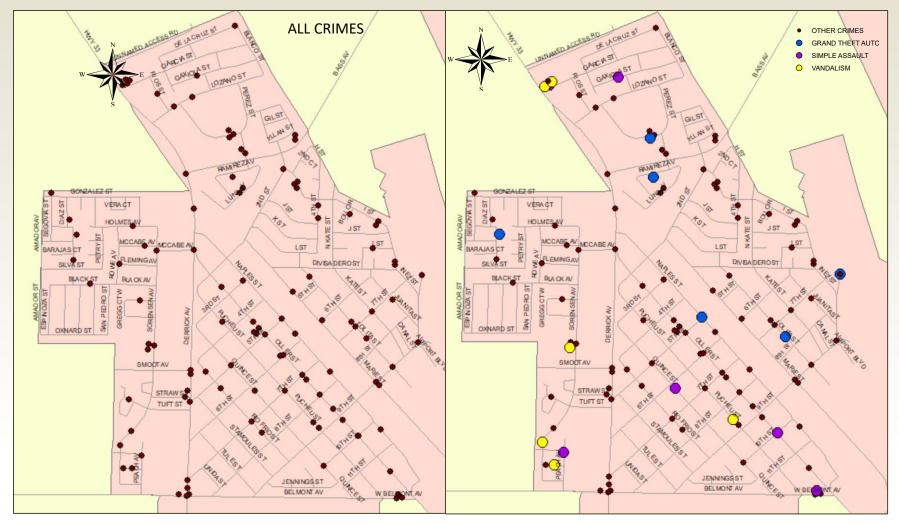

|                      |
| 230000451.1 |         | 2/27/2023 | Mon  | NO     | INCIDENT REPORT            |                      |
| 230000453.1 |         | 2/27/2023 | Mon  | NO     | FIELD INTERVIEW            |                      |
| 230000455.1 |         | 2/27/2023 | Mon  | NO     | GRAND THEFT AUTO           | VC 10851             |
| 230000456.1 |         | 2/28/2023 | Tue  | NO     | VANDALISM                  | PC 594               |
| 230000458.1 |         | 2/28/2023 | Tue  | YES    | OPEN CONTAINER             | BP 25620             |
| 230000459.1 |         | 2/28/2023 | Tue  | NO     | REPOSSESSION               |                      |
| 230000460.1 |         | 2/28/2023 | Tue  | NO     | INCIDENT REPORT            |                      |



FEBRUARY 2023 - MAP







| CRIME TYPE                    | Sun | Mon | Tue | Wed | Thu | Fri | Sat | Grand Total |
|-------------------------------|-----|-----|-----|-----|-----|-----|-----|-------------|
| AGGRAVATED ASSAULT            |     |     |     |     |     | 1   | 1   | 2           |
| AGGRAVATED ASSAULT (DV)       | 1   |     | 1   |     |     |     | 1   | 3           |
| BREAKING TRACTION             |     |     |     | 1   |     |     |     | 1           |
| BURLGARY TOOLS                |     |     |     | 1   |     |     |     | 1           |
| CHILD ABUSE                   |     | 1   |     |     |     |     |     | 1           |
| CRIMINAL THREAT               | 1   |     |     | 1   |     |     |     | 2           |
| DUI ARREST                    |     |     |     | 1   |     | 1   |     |