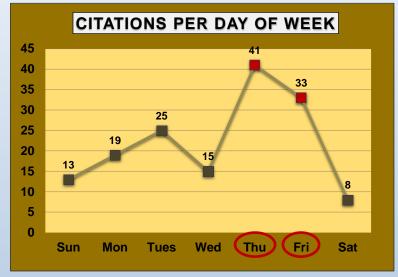

## **DEPARTMENT REPORTS AND INFORMATIONAL ITEMS**

- 1. Animal Control, Code Enforcement, and Police Department
  - a) November Monthly Reports

Chief of Police Smith provided the report for the Code Enforcement department including the monthly log for the month of November.

Chief Smith provided the report for the Animal Control Department including animal control duties, violations, enforcement, and the issue of loose dogs in the City.

Discussion was held on the report provided by Chief Smith.

Chief Smith provided the report for the Police Department including monthly statistics and different statistical categories.

Discussion was held on the report provided by Chief Smith.

- 2. Finance Director
  - a) Grant Update