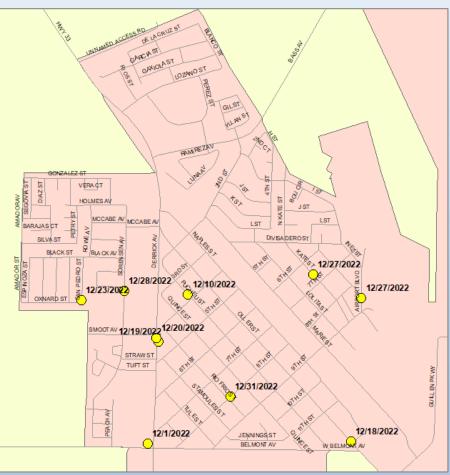

## **DEPARTMENT REPORTS AND INFORMATIONAL ITEMS**

- 1. Animal Control, Code Enforcement, and Police Department
  - a) November Monthly Reports

Chief of Police Smith provided the report for the Code Enforcement department including the monthly log for the month of November.