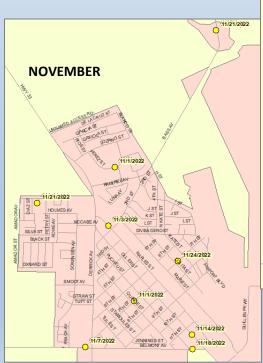

## **DEPARTMENT REPORTS AND INFORMATIONAL ITEMS**

- 1. Animal Control, Code Enforcement, and Police Department
  - a) November Monthly Reports

Chief of Police Smith provided the report for the Code Enforcement department including the monthly log for the month of November.