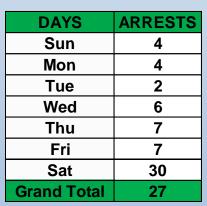

## **DEPARTMENT REPORTS AND INFORMATIONAL ITEMS**

- 1. Animal Control, Code Enforcement, and Police Department
  - a) November Monthly Reports

Chief of Police Smith provided the report for the Code Enforcement department including the monthly log for the month of November.

Chief Smith provided the report for the Animal Control Department including animal control duties, violations, enforcement, and the issue of loose dogs in the City.

Discussion was held on the report provided by Chief Smith.

Chief Smith provided the report for the Police Department including monthly statistics and different statistical categories.

Discussion was held on the report provided by Chief Smith.

- 2. Finance Director
  - a) Grant Update