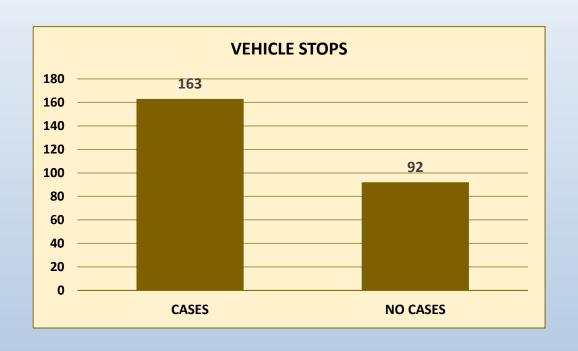

## **DEPARTMENT REPORTS AND INFORMATIONAL ITEMS**

- 1. Animal Control, Code Enforcement, and Police Department
  - a) November Monthly Reports

Chief of Police Smith provided the report for the Code Enforcement department including the monthly log for the month of November.

Chief Smith provided the report for the Animal Control Department including animal control duties, violations, enforcement, and the issue of loose dogs in the City.

Discussion was held on the report provided by Chief Smith.

Chief Smith provided the report for the Police Department including monthly statistics and different statistical categories.

Discussion was held on the report provided by Chief Smith.

- 2. Finance Director
  - a) Grant Update