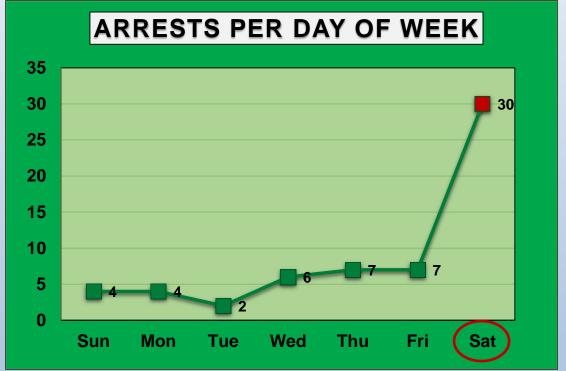

## **DEPARTMENT REPORTS AND INFORMATIONAL ITEMS**

- 1. Animal Control, Code Enforcement, and Police Department
  - a) November Monthly Reports

Chief of Police Smith provided the report for the Code Enforcement department including the monthly log for the month of November.

Chief Smith provided the report for the Animal Control Department including animal control duties, violations, enforcement, and the issue of loose dogs in the City.

Discussion was held on the report provided by Chief Smith.

Chief Smith provided the report for the Police Department including monthly statistics and different statistical categories.

Discussion was held on the report provided by Chief Smith.

- 2. Finance Director
  - a) Grant Update