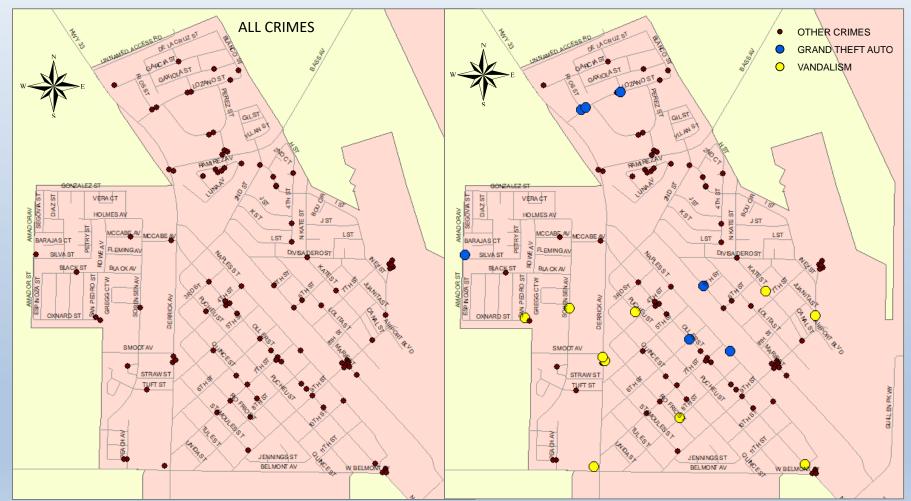

## **DEPARTMENT REPORTS AND INFORMATIONAL ITEMS**

- 1. Animal Control, Code Enforcement, and Police Department
  - a) November Monthly Reports

Chief of Police Smith provided the report for the Code Enforcement department including the monthly log for the month of November.

Chief Smith provided the report for the Animal Control Department including animal control duties, violations, enforcement, and the issue of loose dogs in the City.

Discussion was held on the report provided by Chief Smith.

Chief Smith provided the report for the Police Department including monthly statistics and different statistical categories.

Discussion was held on the report provided by Chief Smith.

- 2. Finance Director
  - a) Grant Update