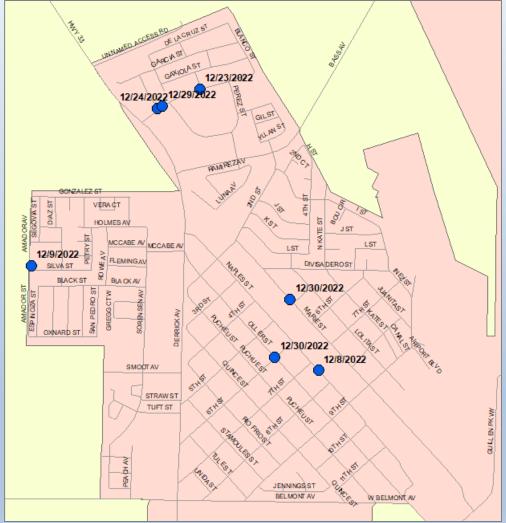

## **DEPARTMENT REPORTS AND INFORMATIONAL ITEMS**

- 1. Animal Control, Code Enforcement, and Police Department
  - a) November Monthly Reports

Chief of Police Smith provided the report for the Code Enforcement department including the monthly log for the month of November.