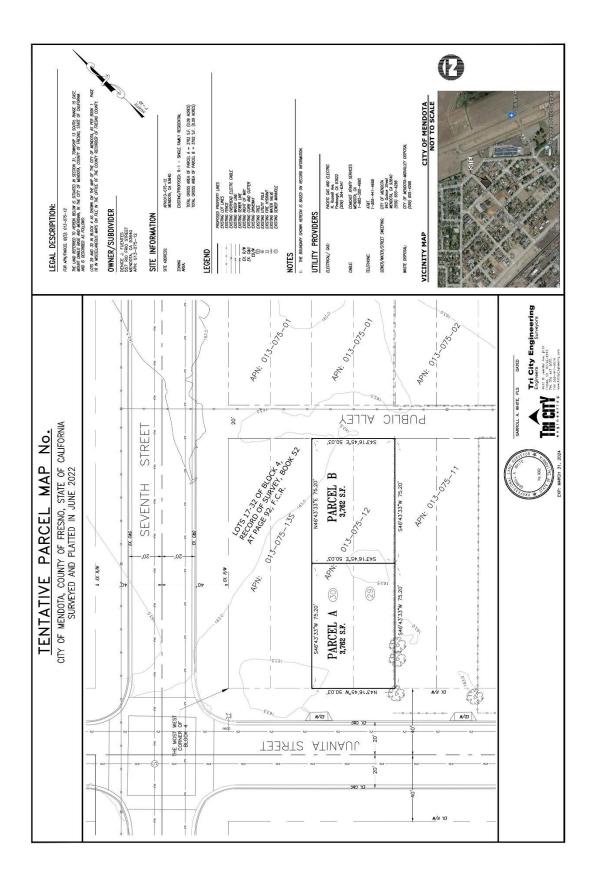

- 2. Council discussion and consideration of financing options for the Police Station/Council Chambers project.
  - a. Receive report from City Manager Gonzalez
  - b. Receive presentation from NHA Advisors
  - c. Inquiries from City Council to staff
  - d. Mayor Castro opens floor to receive any comment from the public
  - e. City Council takes action as appropriate
- Council discussion and consideration of the membership of the Public Safety Sub-Committee.
  - a. Receive report from City Clerk Cabrera-Garcia
  - b. Inquiries from City Council to staff
  - c. Mayor Castro opens floor to receive any comment from the public
  - d. City Council takes action as appropriate
- Council discussion and consideration of Resolution No. 22-58 regarding a recommendation from the Planning Commission in the matter of Application No. 22-10, Tentative Parcel Map No. 22-01 (APN 013-223-19).
  - a. Receive report from City Planner O'Neal
  - b. Inquiries from City Council to staff
  - c. Mayor Castro opens floor to receive any comment from the public
  - d. City Council considers adoption of Resolution No. 22-58
- 5. Council discussion and consideration of **Resolution No. 22-59** regarding a recommendation from the Planning Commission in the matter of Application No. 22-11, Tentative Parcel Map No. 22-02 (APN 013-075-13S).
  - a. Receive report from City Planner O'Neal
  - b. Inquiries from City Council to staff
  - c. Mayor Castro opens floor to receive any comment from the public
  - d. City Council considers adoption of Resolution No. 22-59
- 6. Council discussion and consideration of **Resolution No. 22-60** regarding a recommendation from the Planning Commission in the matter of Application No. 22-12, Tentative Parcel Map No. 22-03 (APN 013-075-12).
  - a. Receive report from City Planner O'Neal
  - b. Inquiries from City Council to staff
  - c. Mayor Castro opens floor to receive any comment from the public
  - d. City Council considers adoption of Resolution No. 22-60