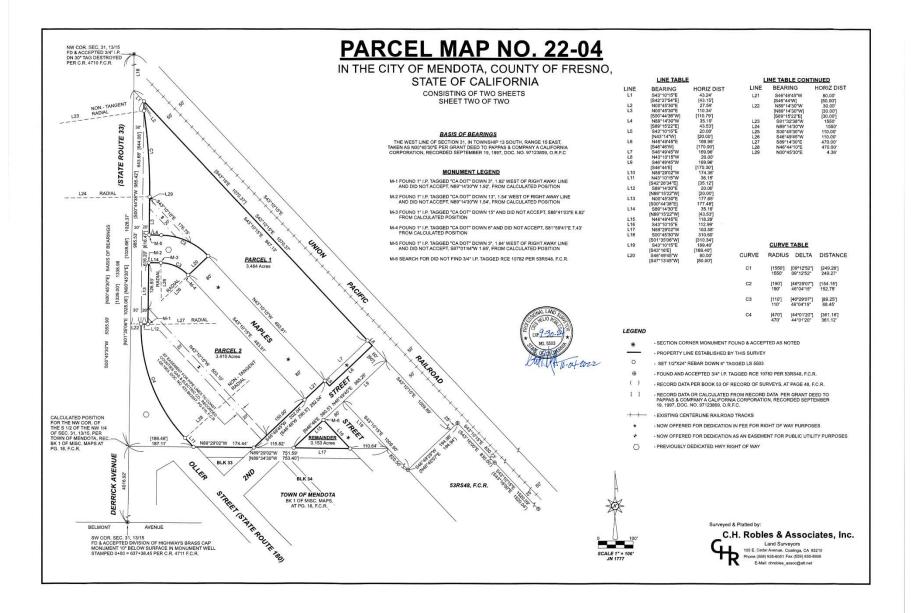

- 7. Council discussion and consideration of **Resolution No. 22-61** in the matter of Application No. 22-14, acceptance of dedications made by Parcel Map No. 22-04.
  - a. Receive report from City Planner O'Neal
  - b. Inquiries from City Council to staff
  - c. Mayor Castro opens floor to receive any comment from the public
  - d. City Council considers adoption of Resolution No. 22-61