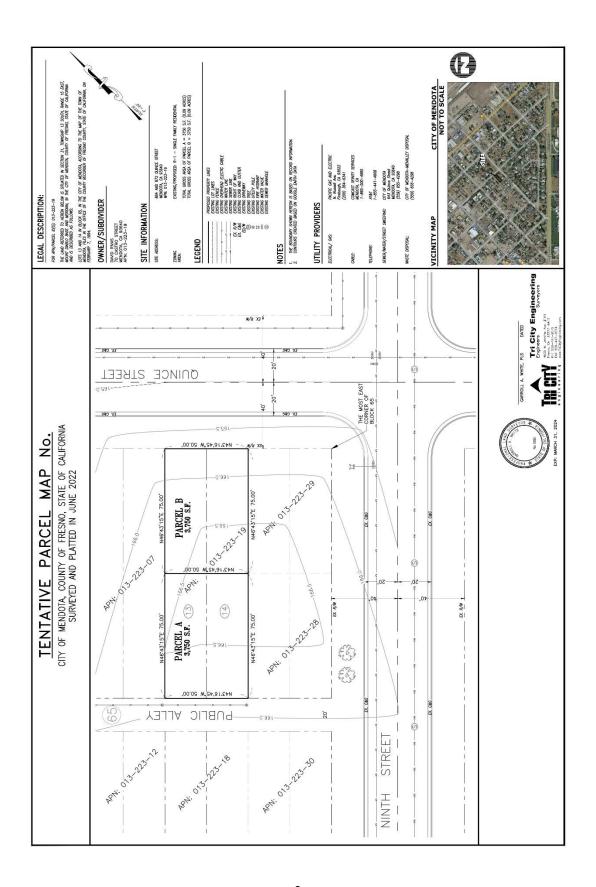

- 2. Council discussion and consideration of financing options for the Police Station/Council Chambers project.
  - a. Receive report from City Manager Gonzalez
  - b. Receive presentation from NHA Advisors
  - c. Inquiries from City Council to staff
  - d. Mayor Castro opens floor to receive any comment from the public
  - e. City Council takes action as appropriate
- Council discussion and consideration of the membership of the Public Safety Sub-Committee.
  - a. Receive report from City Clerk Cabrera-Garcia
  - b. Inquiries from City Council to staff
  - c. Mayor Castro opens floor to receive any comment from the public
  - d. City Council takes action as appropriate
- Council discussion and consideration of Resolution No. 22-58 regarding a recommendation from the Planning Commission in the matter of Application No. 22-10, Tentative Parcel Map No. 22-01 (APN 013-223-19).
  - a. Receive report from City Planner O'Neal
  - b. Inquiries from City Council to staff
  - c. Mayor Castro opens floor to receive any comment from the public
  - d. City Council considers adoption of Resolution No. 22-58
- 5. Council discussion and consideration of **Resolution No. 22-59** regarding a recommendation from the Planning Commission in the matter of Application No. 22-11, Tentative Parcel Map No. 22-02 (APN 013-075-13S).
  - a. Receive report from City Planner O'Neal
  - b. Inquiries from City Council to staff
  - c. Mayor Castro opens floor to receive any comment from the public
  - d. City Council considers adoption of Resolution No. 22-59
- 6. Council discussion and consideration of **Resolution No. 22-60** regarding a recommendation from the Planning Commission in the matter of Application No. 22-12, Tentative Parcel Map No. 22-03 (APN 013-075-12).
  - a. Receive report from City Planner O'Neal
  - b. Inquiries from City Council to staff
  - c. Mayor Castro opens floor to receive any comment from the public
  - d. City Council considers adoption of Resolution No. 22-60