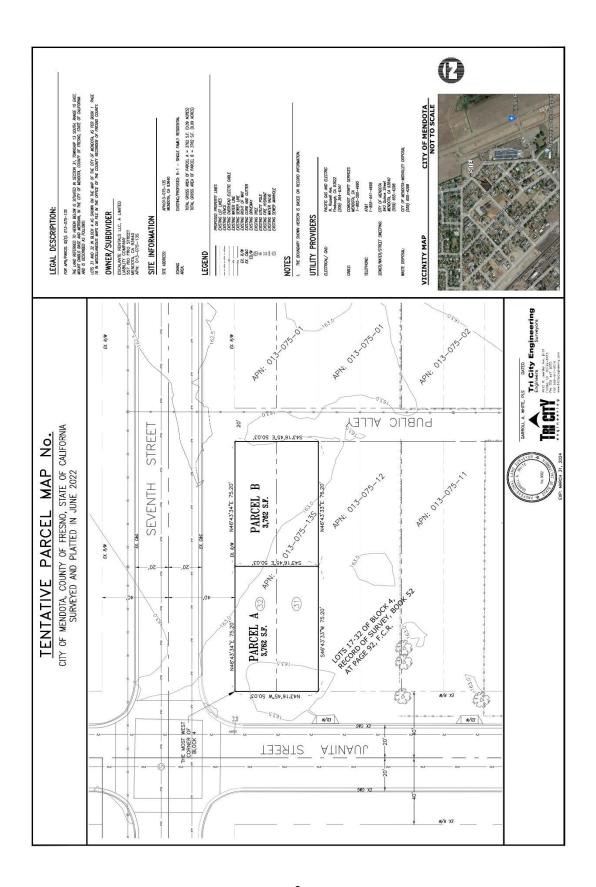

- 2. Council discussion and consideration of financing options for the Police Station/Council Chambers project.
  - a. Receive report from City Manager Gonzalez
  - b. Receive presentation from NHA Advisors
  - c. Inquiries from City Council to staff
  - d. Mayor Castro opens floor to receive any comment from the public
  - e. City Council takes action as appropriate
- Council discussion and consideration of the membership of the Public Safety Sub-Committee.
  - a. Receive report from City Clerk Cabrera-Garcia
  - b. Inquiries from City Council to staff
  - c. Mayor Castro opens floor to receive any comment from the public
  - d. City Council takes action as appropriate
- Council discussion and consideration of Resolution No. 22-58 regarding a recommendation from the Planning Commission in the matter of Application No. 22-10, Tentative Parcel Map No. 22-01 (APN 013-223-19).
  - a. Receive report from City Planner O'Neal
  - b. Inquiries from City Council to staff
  - c. Mayor Castro opens floor to receive any comment from the public
  - d. City Council considers adoption of Resolution No. 22-58
- 5. Council discussion and consideration of **Resolution No. 22-59** regarding a recommendation from the Planning Commission in the matter of Application No. 22-11, Tentative Parcel Map No. 22-02 (APN 013-075-13S).
  - a. Receive report from City Planner O'Neal
  - b. Inquiries from City Council to staff
  - c. Mayor Castro opens floor to receive any comment from the public
  - d. City Council considers adoption of Resolution No. 22-59
- 6. Council discussion and consideration of **Resolution No. 22-60** regarding a recommendation from the Planning Commission in the matter of Application No. 22-12, Tentative Parcel Map No. 22-03 (APN 013-075-12).
  - a. Receive report from City Planner O'Neal
  - b. Inquiries from City Council to staff
  - c. Mayor Castro opens floor to receive any comment from the public
  - d. City Council considers adoption of Resolution No. 22-60