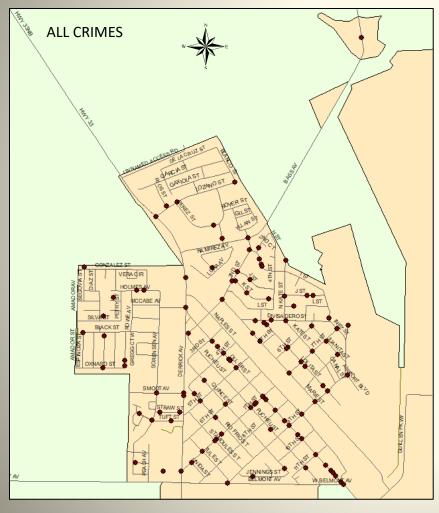

| VC 23152, VC 20002, TC |
| 210000949.1 |          | 5/29/2021 | Sat  | YES    | DUI ARREST              | VC 23152               |
| 210000950.1 |          | 5/29/2021 | Sat  | YES    | WARRANT ARREST          | PC 166                 |
| 210000951.1 |          | 5/29/2021 | Sat  | YES    | WARRANT ARREST          | PC 166                 |
| 210000953.1 |          | 5/29/2021 | Sat  | YES    | DUI ARREST              | VC 23152, VC 20002     |
| 210000954.1 |          | 5/29/2021 | Sat  | YES    | SIMPLE ASSAULT          | PC 242                 |
| 210000955.1 |          | 5/30/2021 | Sun  | NO     | HIT & RUN               | VC 20002               |
| 210000956.1 | 255 I ST | 5/30/2021 | Sun  | NO     | EXPIRED REGISTRATION    | VC 4000                |



MAP 2021 - MAP









VEHICLE STORAGE

**Grand Total** 

WARRANT ARREST

WEAPONS POSSESSION (RIFLE)

## MENDOTA POLICE DEPARTMENT

MAY 2021







MAY 2021 - ARRESTS





| DAYS        | ARRESTS |
|-------------|---------|
| Sun         | 10      |
| Mon         | 9       |
| Tue         | 3       |
| Wed         | 8       |
| Thu         | 8       |
| Fri         | 10      |
| Sat         | 17      |
| Grand Total | 65      |



**MAY 2021 - CITES** 



| CASE#                      | RPT DATE               | DAY OF WEEK | CASE#       | RPT DATE  | DAY OF WEEK |
|----------------------------|------------------------|-------------|-------------|-----------|-------------|
| 210000721.1                | 5/1/2021               | Sat         | 210000834.1 | 5/13/2021 | Thu         |
| 210000722.1