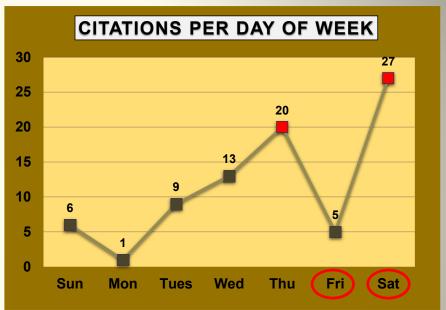

| 5/27/2021 | Thu         |
| 210000819.1                | 5/12/2021              | Wed         | 210000937.1 | 5/27/2021 | Thu         |
| 210000820.1                | 5/12/2021              | Wed         | 210000942.1 | 5/28/2021 | Fri         |
| 210000821.1                | 5/12/2021              | Wed         | 210000944.1 | 5/29/2021 | Sat         |
| 210000827.1                | 5/13/2021              | Thu         | 210000945.1 | 5/29/2021 | Sat         |
| 210000829.1                | 5/13/2021              | Thu         | 210000946.1 | 5/29/2021 | Sat         |
| 210000831.1                | 5/13/2021              | Thu         | 210000947.1 | 5/29/2021 | Sat         |
| 210000833.1                | 5/13/2021              | Thu         | 210000952.1 | 5/29/2021 | Sat         |



| DAYS               | COUNT |
|--------------------|-------|
| Sun                | 6     |
| Mon                | 1     |
| Tues               | 9     |
| Wed                | 13    |
| Thu                | 20    |
| Fri                | 5     |
| Sat                | 27    |
| <b>Grand Total</b> | 81    |



MAY 2021



|                                    |           | /         | /          | /       | /      | /   | /     | /     | /     | /          | /          | /         | /           | /         | /           |
|------------------------------------|-----------|-----------|------------|---------|--------|-----|-------|-------|-------|------------|------------|-----------|-------------|-----------|-------------|
|                                    | /         | _et /     | <b>a