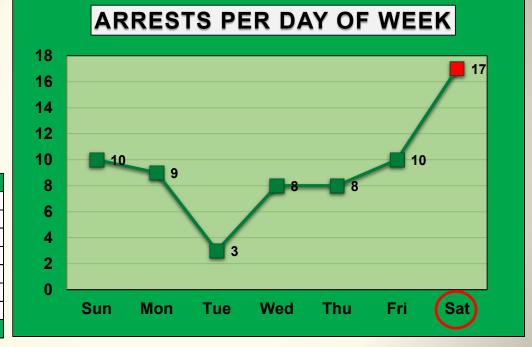

0.1 |          | 5/29/2021 | Sat  | YES    | WARRANT ARREST          | PC 166                 |
| 210000951.1 |          | 5/29/2021 | Sat  | YES    | WARRANT ARREST          | PC 166                 |
| 210000953.1 |          | 5/29/2021 | Sat  | YES    | DUI ARREST              | VC 23152, VC 20002     |
| 210000954.1 |          | 5/29/2021 | Sat  | YES    | SIMPLE ASSAULT          | PC 242                 |
| 210000955.1 |          | 5/30/2021 | Sun  | NO     | HIT & RUN               | VC 20002               |
| 210000956.1 | 255 I ST | 5/30/2021 | Sun  | NO     | EXPIRED REGISTRATION    | VC 4000                |



MAP 2021 - MAP









VEHICLE STORAGE

**Grand Total** 

WARRANT ARREST

WEAPONS POSSESSION (RIFLE)

## MENDOTA POLICE DEPARTMENT

MAY 2021







MAY 2021 - ARRESTS





| DAYS        | ARRESTS |
|-------------|---------|
| Sun         | 10      |
| Mon         | 9       |
| Tue         | 3       |
| Wed         | 8       |
| Thu         | 8       |
| Fri         | 10      |
| Sat         | 17      |
| Grand Total | 65      |



**MAY 2021 - CITES** 



| CASE#                      | RPT DATE               | DAY OF WEEK | CASE#       | RPT DATE  | DAY OF WEEK |
|----------------------------|------------------------|-------------|-------------|-----------|-------------|
| 210000721.1                | 5/1/2021               | Sat         | 210000834.1 | 5/13/2021 | Thu         |
| 210000722.1                | 5/1/2021               | Sat         | 210000838.1 | 5/13/2021 | Thu         |
| 210000723.1                | 5/1/2021               | Sat         |