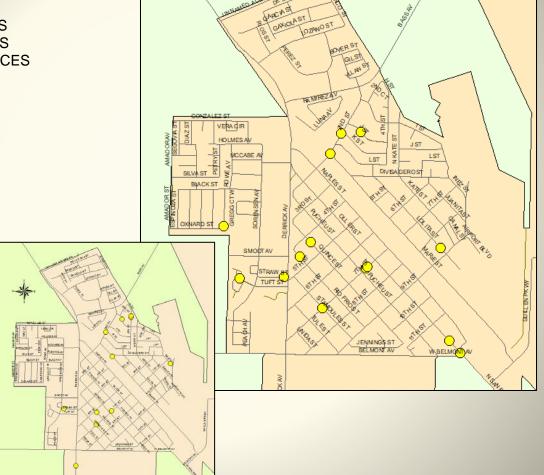

| Runaway / Missing                  | 0         | 0         | 0          | 1       | 0      | 1   |       |       |       |            |            |           |             | 2         | NON-CAL     |
| Trespass                           | 0         | 2         | 1          | 0       | 0      | 1   |       |       |       |            |            |           |             | 4         | NON-CAL     |
| TOTALS                             | 81        | 64        | 48         | 72      | 61     | 95  | 0     | 0     | 0     | 0          | 0          | 0         | 0           | 340       | 56%         |



MAY 2021



### **VANDALISM: TOTAL - 14**

- 8 VEHICLES
- 3 BUSINESS
- 2 RESIDENCES
- 1 PARK

## APRIL

### **VANDALISM: TOTAL - 11**

- 6 VEHICLES
- 2 RESIDENCES
- 2 BUSINESSES
- 1 APT





MAY 2021



### **AUTO THEFT: TOTAL - 6**

☐ 3 HONDAS

☐ 1 MAZDA PICK UP

☐ 1 GMC SAFARI

☐ 1 TOYT RAV4

> ALL OLDER MODEL





### Memorandum

Date: June 14, 2021

To: Mayor and City Council Members From: Kevin W. Smith, Chief of Police

Subject: Sergeant, Lieutenant and Chief Job Duties

### Mendota Patrol Sergeant

Supervises Police Officers and other department employees in enforcement of local, state, and federal laws and in provision of personal, real property. Our Sergeants also supervise investigations and document of crime and incidents. Sergeants document and present evidence; provide legal testimony.

#### Other duties

- Supervises police officers in performance of regularly assigned patrols and incident investigations; prepares shift notices
  and assignments; makes recomm