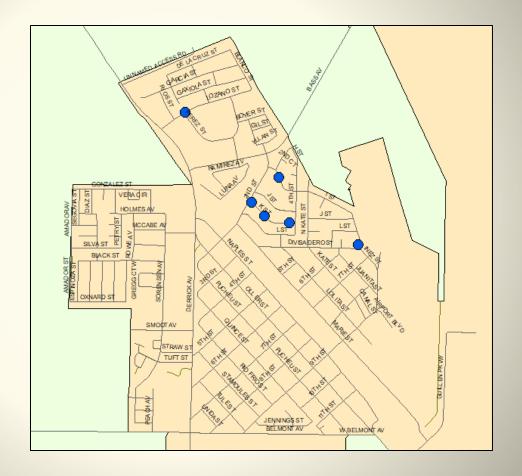

|            |           |             | 2         | NON-CAL     |
| Trespass                           | 0         | 2         | 1          | 0       | 0      | 1   |       |       |       |            |            |           |             | 4         | NON-CAL     |
| TOTALS                             | 81        | 64        | 48         | 72      | 61     | 95  | 0     | 0     | 0     | 0          | 0          | 0         | 0           | 340       | 56%         |



MAY 2021



### **VANDALISM: TOTAL - 14**

- 8 VEHICLES
- 3 BUSINESS
- 2 RESIDENCES
- 1 PARK

## APRIL

### **VANDALISM: TOTAL - 11**

- 6 VEHICLES
- 2 RESIDENCES
- 2 BUSINESSES
- 1 APT





MAY 2021



### **AUTO THEFT: TOTAL - 6**

☐ 3 HONDAS

☐ 1 MAZDA PICK UP

☐ 1 GMC SAFARI

☐ 1 TOYT RAV4

> ALL OLDER MODEL





### Memorandum

Date: June 14, 2021

To: Mayor and City Council Members From: Kevin W. Smith, Chief of Police

Subject: Sergeant, Lieutenant and Chief Job Duties

### Mendota Patrol Sergeant

Supervises Police Officers and other department employees in enforcement of local, state, and federal laws and in provision of personal, real property. Our Sergeants also supervise investigations and document of crime and incidents. Sergeants document and present evidence; provide legal testimony.

#### Other duties

- Supervises police officers in performance of regularly assigned patrols and incident investigations; prepares shift notices
  and assignments; makes recommendations in matters concerning employee discipline and retention.
- Mitigates liability wherever possible.
- Reviews police doc