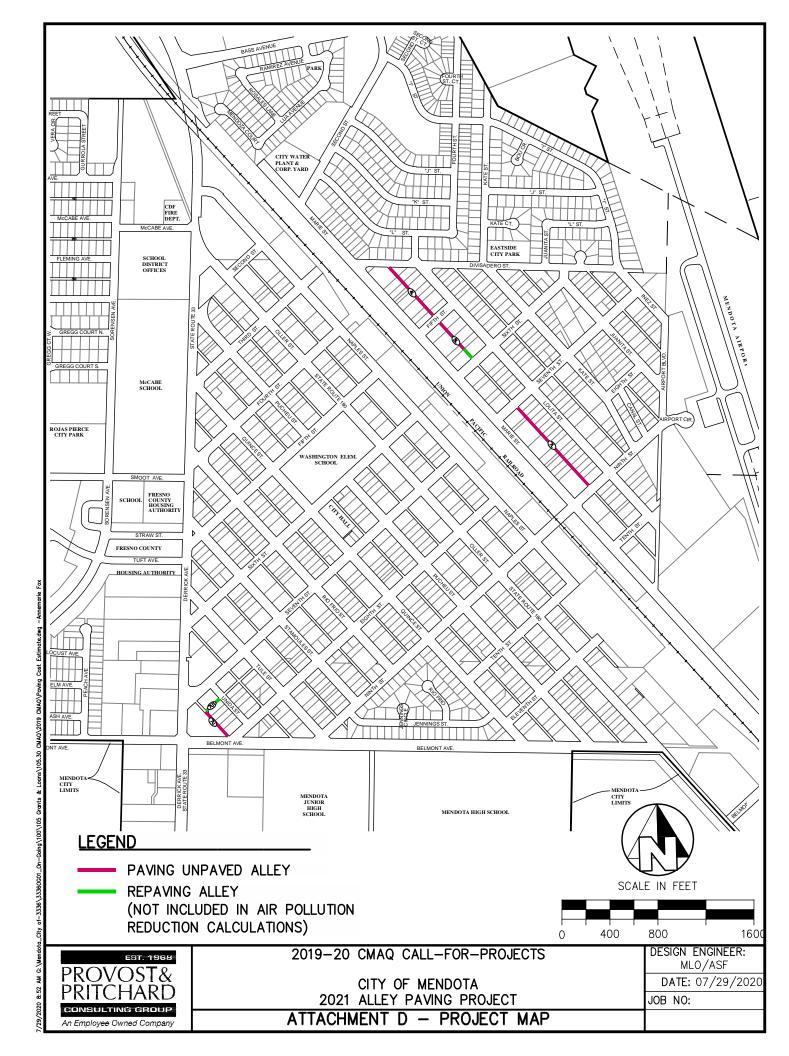

treet Funds will also be utilized to pay for Construction Management, Administration, Staking and Testing for this project. Approximately \$112,500, in total, of City Street Funds will be expended for the construction of this project, as budgeted for in the Fiscal Year 20/21 budget and also carried over into the proposed Fiscal Year 21/22 budget. This project will not impact the General Fund.

#### **RECOMMENDATION**

Staff recommends that the City Council adopt Resolution No. 21-39, authorizing the City Manager or his designee to execute all documents necessary to complete the Request for Authorization for Construction Funding for the 2021 Alley Paving Project and submission of said documents to Caltrans.

#### **Attachment(s):**

- 1. Map of included of alleys
- 2. Resolution No. 21-39



# BEFORE THE CITY COUNCIL OF THE CITY OF MENDOTA, COUNTY OF FRESNO

A RESOLUTION OF THE CITY COUNCIL
OF THE CITY OF MENDOTA AUTHORIZING
THE SUBMISSION OF A REQUEST OF
AUTHORIZATION FOR CONSTRUCTION
FUNDING FOR THE 2021 ALLEY PAVING
PROJECT

**RESOLUTION NO. 21-39** 

- **WHEREAS**, the City has been awarded \$458,304 in Congestion Mitigation and Air Quality ("CMAQ") grant for the construction of the 2021 Alley Paving Project, Federal Aid Project No. CML-5285(024), which includes paving of unpaved alleys; and
- **WHEREAS**, the City intends to use up to \$59,378 in CMAQ Lifeline funds toward the Local Match requirements for this project; and
- **WHEREAS**, construction of the project is programmed on the Federal Transportation Improvement Program ("FTIP") for FY 20/21 and is planned for S