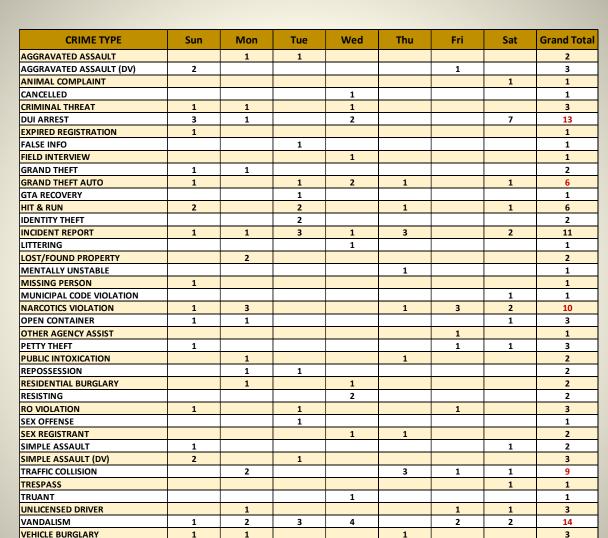

2               |
| 210000950.1 |          | 5/29/2021 | Sat  | YES    | WARRANT ARREST          | PC 166                 |
| 210000951.1 |          | 5/29/2021 | Sat  | YES    | WARRANT ARREST          | PC 166                 |
| 210000953.1 |          | 5/29/2021 | Sat  | YES    | DUI ARREST              | VC 23152, VC 20002     |
| 210000954.1 |          | 5/29/2021 | Sat  | YES    | SIMPLE ASSAULT          | PC 242                 |
| 210000955.1 |          | 5/30/2021 | Sun  | NO     | HIT & RUN               | VC 20002               |
| 210000956.1 | 255 I ST | 5/30/2021 | Sun  | NO     | EXPIRED REGISTRATION    | VC 4000                |



MAP 2021 - MAP









VEHICLE STORAGE

**Grand Total** 

WARRANT ARREST

WEAPONS POSSESSION (RIFLE)

## MENDOTA POLICE DEPARTMENT

MAY 2021







MAY 2021 - ARRESTS





| DAYS        | ARRESTS |
|-------------|---------|
| Sun         | 10      |
| Mon         | 9       |
| Tue         | 3       |
| Wed         | 8       |
| Thu         | 8       |
| Fri         | 10      |
| Sat         | 17      |
| Grand Total | 65      |



**MAY 2021 - CITES** 



| CASE#                      | RPT DATE               | DAY OF WEEK | CASE#       | RPT DATE  | DAY OF WEEK |
|----------------------------|------------------------|-------------|-------------|-----------|-------------|
| 210000721.1                | 5/1/2021               | Sat         | 210000834.1 | 5/13/2021 | Thu         |
| 210000722.1                | 5/1/2021               | Sat         | 210000838.1 | 5/13/2021 | Thu         |
| 210000723.1                | 5/1/2021