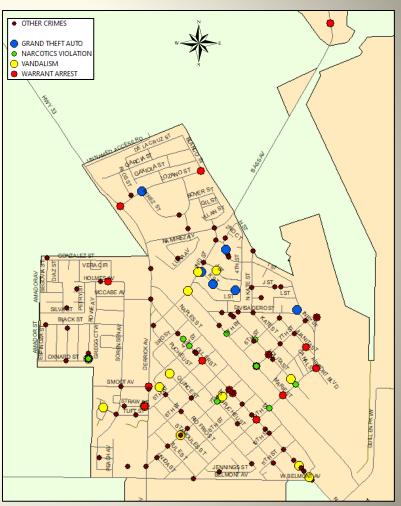

| VC 23152, VC 20002, TC |
| 210000949.1 |          | 5/29/2021 | Sat  | YES    | DUI ARREST              | VC 23152               |
| 210000950.1 |          | 5/29/2021 | Sat  | YES    | WARRANT ARREST          | PC 166                 |
| 210000951.1 |          | 5/29/2021 | Sat  | YES    | WARRANT ARREST          | PC 166                 |
| 210000953.1 |          | 5/29/2021 | Sat  | YES    | DUI ARREST              | VC 23152, VC 20002     |
| 210000954.1 |          | 5/29/2021 | Sat  | YES    | SIMPLE ASSAULT          | PC 242                 |
| 210000955.1 |          | 5/30/2021 | Sun  | NO     | HIT & RUN               | VC 20002               |
| 210000956.1 | 255 I ST | 5/30/2021 | Sun  | NO     | EXPIRED REGISTRATION    | VC 4000                |



MAP 2021 - MAP









VEHICLE STORAGE

**Grand Total** 

WARRANT ARREST

WEAPONS POSSESSION (RIFLE)

## MENDOTA POLICE DEPARTMENT

MAY 2021







MAY 2021 - ARRESTS





| DAYS        | ARRESTS |
|-------------|---------|
| Sun         | 10      |
| Mon         | 9       |
| Tue         | 3       |
| Wed         | 8       |
| Thu         | 8       |
| Fri         | 10      |
| Sat         | 17      |
| Grand Total | 65      |



**MAY 2021 - CITES** 



| CASE#                      | RPT DATE               | DAY OF WEEK | CASE#       | RPT DATE  | DAY OF WEEK |
|----------------------------|------------------------|-------------|-------------|-----------|-------------|
| 210000721.1                | 5/1/2021               | Sat         | 210000834.1 | 5/13/2021 | Thu         |
| 210000722.1